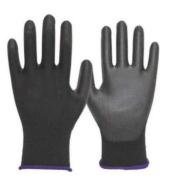

Germany

**Description** 

PPE Type: protective glove against mechanical risks

**Product AERO BLACK** 

reference:

Article code: 9532 / 9532-12

Glove description: 13 GAUGES Polyester LINER, PU palm coating

Available sizes: 6//7/8/9/10/11/12

**Pictures:** 

Reference standard: