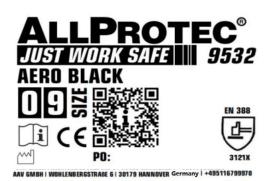

Germany

**Description** 

PPE Type: protective glove against mechanical risks

**Product AERO BLACK** 

reference:

Article code: 9532 / 9532-12

Glove description: 13 GAUGES Polyester LINER, PU palm coating

Available sizes: 6//7/8/9/10/11/12

EN ISO 21420:2020

EN 388:2016 + A1:2018

3121X

At the date of the certificate, the product is in compliance with Annex XVII of REACh regulation (n° 1907/2006 and revisions)

Full description of the PPE, reference rules verified in the context of the EU-type examination and information given on the product are detailed in the manufacturer's technical file and the user instructions index 01 dated from February 2024.